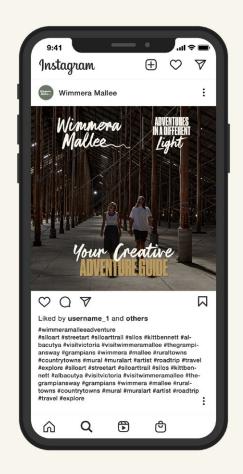

You can post using your own images or the ones provided.

How to use the social toolkit Example of social post: