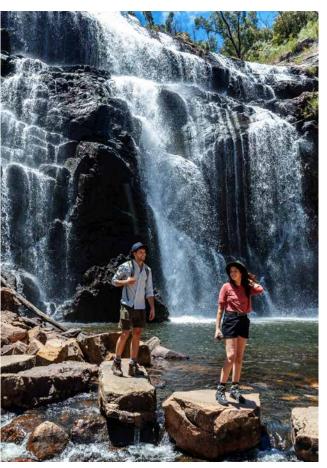

#### 瀑布

选择在当地的一川原始瀑布来一场野餐,结束您在格兰屏国家公园的远足冒险之旅。沿着从霍尔斯盖普到沃托克山谷的路径,观赏标志景观麦肯齐瀑布,这是维多利亚州最大、最壮观的瀑布之一。

向北前往蜂巢瀑布,水滴从25米高空落入下面的岩石池,从仙境漫步到宁静的斯普利特瀑布,或沿着满是蕨类植物的小径向南前往银河瀑布,这里距离霍尔斯盖普仅15分钟车程。

想游览南格兰屏吗?汉密尔顿地区的两个瀑布(万农瀑布和 尼格莱塔瀑布)的源头都是万农河。

麦肯齐瀑布 由维多利亚公园提供。