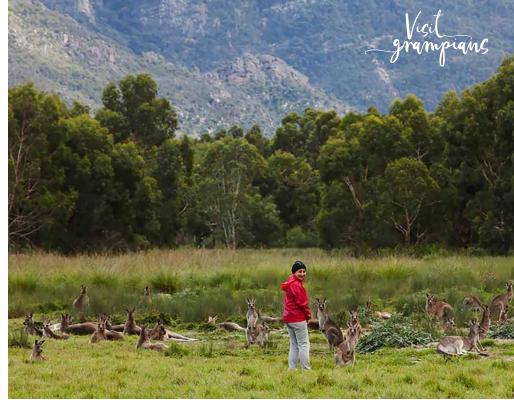

#### 澳大利亚野生动物

格兰屏国家公园内拥有大量本土野生动植物,为到此旅行的游客提供了可以在自然环境中邂逅澳大利亚标志性动物的绝佳机会。

国家公园内随处可见大量的袋鼠和鸸鹋,但其中最热门的拍 照地是霍尔斯盖普休闲保护区。

请谨记——这些动物归根到底还是野生动物。袋鼠可以容忍游客接近拍照,但为了保护自身安全,同时也为了动物着想,请不要拍打或喂食野生动物。

在格兰屏山脉周围的道路和步道上,沼泽沙袋鼠和针鼹都很常见,偶尔还能看见瓦背蜥蜴(天气转暖时)出没。

这里还有品种丰富的鸟类。从美丽的鹦鹉到啁啾的喜鹊和噪钟鹊——鸟鸣声无处不在。到霍尔斯盖普中心的斯托尼溪商店转一转,您将有机会见到当地友好的玫瑰鹦鹉、凤头鹦鹉甚至调皮的笑翠鸟。

想要更多地与澳大利亚本土动物亲密互动,请前往霍尔斯盖普动物园。您可以一边在52英亩的场地漫步,一边抚摸投喂袋鼠和小袋鼠。如果您热爱动物,别忘了与可爱的袋熊、嬉戏的野犬甚至本地的爬行动物近距离接触。