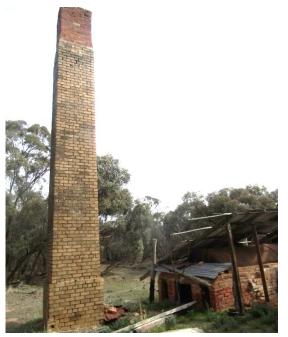

## e. Photos

Old Eucy Still

Prince of Wales Mine mullock heap

Eucalyptus harvest area

|         | View Point Lookout Trail |            |                            |                 |  |  |  |  |
|---------|--------------------------|------------|----------------------------|-----------------|--|--|--|--|
| Startin | ng Point - Wattle        | Tk         |                            |                 |  |  |  |  |
| Point   | Latitude                 | Longitude  | Road / Feature             | Intersecting Rd |  |  |  |  |
| 1       | -36.617081               | 143.246022 | Wattle St                  | View Point Rd   |  |  |  |  |
| 2       | -36.618235               | 143.244037 | Town Tk                    | Fire Break Rd   |  |  |  |  |
| 3       | -36.619049               | 143.241838 | Town Tk                    | View Point Rd   |  |  |  |  |
| А       | -50.019049               | 145.241656 | Grey Grass Tree Enclosures |                 |  |  |  |  |
| 4       | -36.616677               | 143.239639 | View Point Rd              |                 |  |  |  |  |
| В       | -36.614141               | 143.236930 | View Point Lookout         |                 |  |  |  |  |
| 5       | -36.614344               | 143.235674 | View Point Rd              |                 |  |  |  |  |
| 6       | -36.612238               | 143.232874 | View Point Rd              | Tower Track     |  |  |  |  |
| С       | -36.611067               | 143.232955 | Transmission Tower         |                 |  |  |  |  |
| 7       | -36.612570               | 143.229913 |                            |                 |  |  |  |  |
| 8       | -36.615973               | 143.230621 | Tower Tk                   |                 |  |  |  |  |
| 9       | -36.623117               | 143.233821 | View Point Rd              | Town Tk         |  |  |  |  |