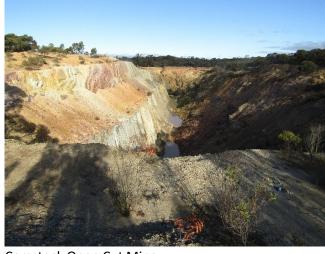

- The track is a corrugated dirt road with loose sand and gravel. Some sections are very rough with deep washout gulleys
- Be aware of wash-outs and narrow channels across the road.

## b. Grade

• Moderate

## c. Facilities and General Notes

- Drinking water is not available outside the township of St Arnaud.
- Public toilets are located at St Arnaud.
- Mobile phone reception is variable depending on your location.
- Snakes are unlikely to be a problem, but if seen, leave them alone.
- Please take your rubbish with you for recycling or disposal.
- No fires may be lit on total fire ban days, including gas and fuel stoves inside tents. At all other times, fires must comply with CFA regulations.

## d. Points of interest

See the Mine History brochure

## e. Photos



Welcome Nelson Mine



Comstock Open Cut Mine

## f. Links

Mine History pamphlet (tba)

## Bell Rock pamphlet

https://169920de-7c9f-4ce0-a3f9-a4180d21a08.filesusr.com/ugd/df626c\_76e3ef768f9b46fea1078eb663383217.pdf

| Startin | g point – Corner | H<br>Starting point – Corner of Millet st and Dundas St | Hard Hills<br>las St      |                         |
|---------|------------------|---------------------------------------------------------|---------------------------|-------------------------|
| Point   | Latitude         | Longitude                                               | Road / Feature            | Intersecting Rd         |
| 1       | -36.616442       | 143.263216                                              | Millet St                 | Saw Bench La            |
| 2       | -36.615382       |