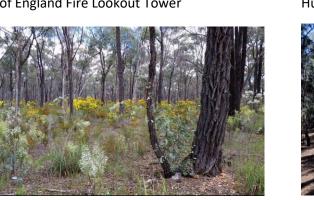

West of England Fire Lookout Tower

Wax Garden in spring

Hut at Teddington Reservoir

Peaceful picnic spot at Rostron Road

**MINE HISTORY TRAIL** 

| Mine History Trail                                   |            |            |                                |                           |  |  |
|------------------------------------------------------|------------|------------|--------------------------------|---------------------------|--|--|
| Starting point - corner of Millett St and McMahon St |            |            |                                |                           |  |  |
| Point                                                | Latitude   | Longitude  | Road / Feature                 | Intersecting Rd           |  |  |
| 1                                                    | -36.618917 | 143.258492 | Millett St                     |                           |  |  |
| А                                                    | -36.618883 | 143.258760 | Lord Nelson Band Rotunda       | McMahon St                |  |  |
| 2                                                    | -36.616455 | 143.263159 | Millett St                     |                           |  |  |
| В                                                    | -36.615189 | 143.262859 | Lord Nelson Tailings Dump      |                           |  |  |
| 3                                                    | -36.612580 | 143.261679 |                                |                           |  |  |
| С                                                    | -36.613226 | 143.260692 | Lord Nelson Mine Site          | Alma St                   |  |  |
| D                                                    | -36.612597 | 143.260134 | Lord Nelson Tailings Dam       |                           |  |  |
| 4                                                    | -36.612347 | 143.262838 |                                |                           |  |  |
| 5                                                    | -36.608739 | 143.260821 |                                | Dunstan St                |  |  |
| 6                                                    | -36.609523 | 143.259201 | Dunstan St                     |                           |  |  |
| Е                                                    | -36.611383 | 143.259180 | Wilsons's Hill                 | Lord Nelson Park          |  |  |
| 7                                                    | -36.609161 | 143.257721 | Dunstan St                     | Charlton - St Arnaud Rd   |  |  |
| 8                                                    | -36.609523 | 143.257539 | Charlton - St Arnaud Rd        | Powell St                 |  |  |
| 9                                                    | -36.609842 | 143.256455 | Powell St                      | Clyde St                  |  |  |
| 10                                                   | -36.606112 | 143.255092 | Clyde St                       | Hopetoun St               |  |  |
| F                                                    | -36.606121 | 143.254781 | Love's Cottage                 | Hopetoun St               |  |  |
| 11                                                   | -36.606052 | 143.253880 | Hopetoun St                    | Argenta St                |  |  |
| G                                                    | -36.605027 | 143.253955 | Welcome Nelson Mine            |                           |  |  |
| 12                                                   | -36.605380 | 143.253655 | Argenta St                     | Argenta St                |  |  |
| 13                                                   | -36.603881 | 143.254814 | Argenta St                     |                           |  |  |
| 14                                                   | -36.602563 | 143.251488 | Argenta St                     |                           |  |  |
| 15                                                   | -36.600754 | 143.252325 |                                |                           |  |  |
| 16                                                   | -36.599591 | 143.251445 |                                |                           |  |  |
| Н                                                    | -36.599178 | 143.251992 | Bell Rock                      |                           |  |  |
| Ι                                                    | -36.599111 | 143.25078  | Sebastopol Black Reef Open Cut |                           |  |  |
| 17                                                   | -36.598162 | 143.250587 |                                |                           |  |  |
| J                                                    | -36.597998 | 143.251423 | Armenian Open Cut              |                           |  |  |
| К                                                    | -36.597843 | 143.252067 | St Arnaud Gold Mining Dam      | Do U turn                 |  |  |
| 18                                                   | -36.598024 | 143.250340 |                                |                           |  |  |
| 19                                                   | -36.596997 | 143.252728 |                                |                           |  |  |
| 20                                                   | -36.595033 | 143.251269 |                                |                           |  |  |
| 21                                                   | -36.594947 | 143.250582 |                                |                           |  |  |
| 22                                                   | -36.594284 | 143.249938 |                                |                           |  |  |
| L                                                    | -36.592759 | 143.246183 | Comstock Open Cut              | Do U turn                 |  |  |
| 23                                                   | -36.595748 | 143.247889 |                                |                           |  |  |
| М                                                    | -36.597738 | 143.249230 | Lady Nelson Mine               | Wycheproof Hwy            |  |  |
| 24                                                   | -36.597970 | 143.248597 |                                |                           |  |  |
| 25                                                   | -36.601010 | 143.246687 |                                | St Arnaud - Wycheproof Rd |  |  |
| 26                                                   | -36.599124 | 143.244788 | St Arnaud - Wycheproof Rd      | Fire Break Rd             |  |  |
| Ν                                                    | -36.600089 | 143.244123 | New Chum Mine Site             | Long St Extension         |  |  |
| 27                                                   | -36.604085 | 143.246644 | Fire Break Rd                  | Long St Extension         |  |  |
| 0                                                    | -36.605773 | 143.245550 | Browning's Luck Mine/Tailings  | Long St Extension         |  |  |
| 28                                                   | -36.606565 | 143.244853 | Fire Break Rd                  | Jam Tin Tk                |  |  |
| 29                                                   | -36.609881 | 143.242761 | Fire Break Rd                  | Sunraysia Hwy             |  |  |
| 30                                                   | -36.609847 | 143.242192 | Sunraysia Hwy                  | Fire Break Rd             |  |  |
| 31                                                   | -36.612448 | 143.241441 | Fire Break Rd                  | Wellington St             |  |  |
| 32                                                   | -36.613102 | 143.245700 |                                |                           |  |  |