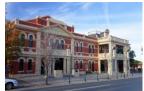

The town centre features many well-preserved historic buildings in its main thoroughfare of Napier Street, many with wide verandahs and ornate cast-iron lacework. The town's historic precinct, along Napier Street between Millett Street and Inkerman Street, features the old post office (built in 1866), court house (1866) and Victoria's oldest fire station (1883) and many more buildings.