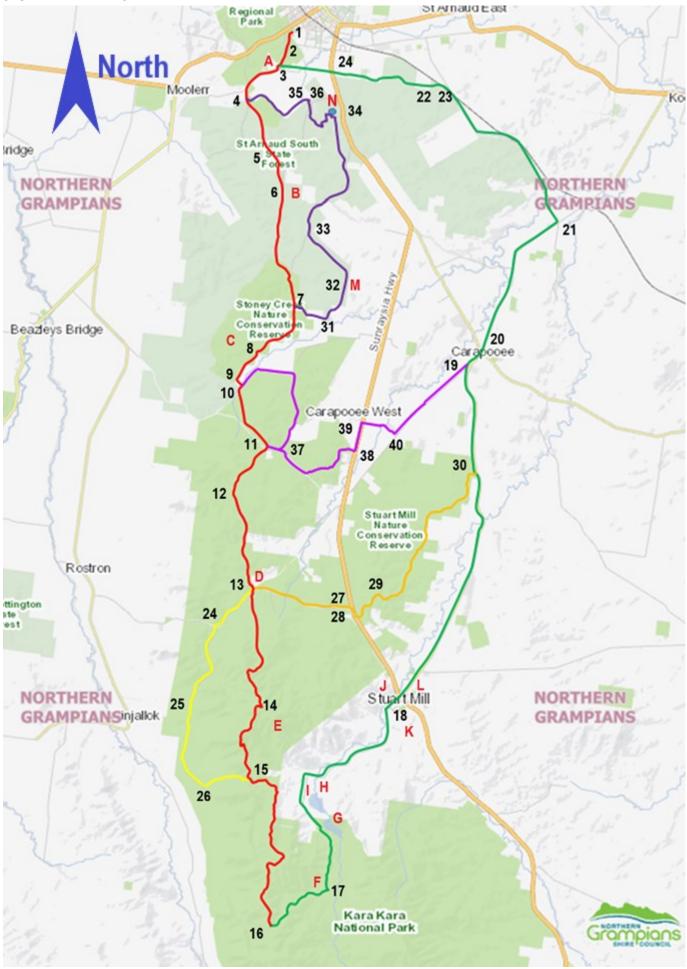

#### STUART MILL TRAILS

St Arnaud Bike Trails V5 November 2020[1188] 17/11/2020

| 2707       143.         4074       143.         3069       143.         3686       143.         9257       143.         1791       143.         4503       143.         3919       143.                               | gitude251324246799242886244657233349233639236364237479                                                | Road / FeatureMillett StMillett StGoldfields ReservoirFire Break TrailLock RdCentre RdCentre RdWax GardenCentre Rd      | Intersecting Rd         Fire Break Trail         Lock Rd         Queen Mary Rd         Tk to Wax Garden         Wax Garden         Medlyn Rd                                                                                          |
|-----------------------------------------------------------------------------------------------------------------------------------------------------------------------------------------------------------------------|-------------------------------------------------------------------------------------------------------|-------------------------------------------------------------------------------------------------------------------------|---------------------------------------------------------------------------------------------------------------------------------------------------------------------------------------------------------------------------------------|
| 2707         143.           4074         143.           3069         143.           3686         143.           9257         143.           1791         143.           4503         143.           3919         143. | 251324       246799       242886       244657       233349       233639       236364       237479     | Millett St<br>Millett St<br>Goldfields Reservoir<br>Fire Break Trail<br>Lock Rd<br>Centre Rd<br>Centre Rd<br>Wax Garden | Fire Break Trail<br>Lock Rd<br>Centre Rd<br>Queen Mary Rd<br>Tk to Wax Garden<br>Wax Garden                                                                                                                                           |
| 4074143.3069143.3686143.9257143.1791143.4503143.3919143.                                                                                                                                                              | 246799       242886       244657       233349       233639       236364       237479                  | Millett St<br>Goldfields Reservoir<br>Fire Break Trail<br>Lock Rd<br>Centre Rd<br>Centre Rd<br>Wax Garden               | Lock Rd<br>Centre Rd<br>Queen Mary Rd<br>Tk to Wax Garden<br>Wax Garden                                                                                                                                                               |
| 3069         143.           3686         143.           9257         143.           1791         143.           4503         143.           3919         143.                                                         | 242886       244657       233349       233639       236364       237479                               | Goldfields Reservoir<br>Fire Break Trail<br>Lock Rd<br>Centre Rd<br>Centre Rd<br>Wax Garden                             | Lock Rd<br>Centre Rd<br>Queen Mary Rd<br>Tk to Wax Garden<br>Wax Garden                                                                                                                                                               |
| 3686143.9257143.1791143.4503143.3919143.                                                                                                                                                                              | 244657       233349       233639       236364       237479                                            | Fire Break Trail<br>Lock Rd<br>Centre Rd<br>Centre Rd<br>Wax Garden                                                     | Centre Rd<br>Queen Mary Rd<br>Tk to Wax Garden<br>Wax Garden                                                                                                                                                                          |
| 9257143.1791143.4503143.3919143.                                                                                                                                                                                      | 233349<br>233639<br>236364<br>237479                                                                  | Lock Rd<br>Centre Rd<br>Centre Rd<br>Wax Garden                                                                         | Centre Rd<br>Queen Mary Rd<br>Tk to Wax Garden<br>Wax Garden                                                                                                                                                                          |
| 1791143.4503143.3919143.                                                                                                                                                                                              | 233639<br>236364<br>237479                                                                            | Centre Rd<br>Centre Rd<br>Wax Garden                                                                                    | Queen Mary Rd<br>Tk to Wax Garden<br>Wax Garden                                                                                                                                                                                       |
| 4503 143.<br>3919 143.                                                                                                                                                                                                | .236364<br>.237479                                                                                    | Centre Rd<br>Wax Garden                                                                                                 | Tk to Wax Garden<br>Wax Garden                                                                                                                                                                                                        |
| 3919 143.                                                                                                                                                                                                             | .237479                                                                                               | Wax Garden                                                                                                              | Wax Garden                                                                                                                                                                                                                            |
|                                                                                                                                                                                                                       |                                                                                                       |                                                                                                                         |                                                                                                                                                                                                                                       |
| 6892 143.                                                                                                                                                                                                             | 250314                                                                                                | Centre Rd                                                                                                               | Medlyn Bd                                                                                                                                                                                                                             |
|                                                                                                                                                                                                                       |                                                                                                       |                                                                                                                         | ivieuryn ru                                                                                                                                                                                                                           |
| 7891 143                                                                                                                                                                                                              | 3.242482                                                                                              | Centre Rd                                                                                                               | Stoney Creek Rd                                                                                                                                                                                                                       |
| /091 145                                                                                                                                                                                                              | .242402                                                                                               | Stoney Creek Reserve                                                                                                    |                                                                                                                                                                                                                                       |
| 9709 143.                                                                                                                                                                                                             | .229189                                                                                               | Centre Rd                                                                                                               | McCrae's Rd                                                                                                                                                                                                                           |
| 3474 143.                                                                                                                                                                                                             | .235246                                                                                               | Centre Rd                                                                                                               | Aliens Camp Rd                                                                                                                                                                                                                        |
| 7843 143.                                                                                                                                                                                                             | 239689                                                                                                | Centre Rd                                                                                                               | Little Church Rd                                                                                                                                                                                                                      |
| 5100 143.                                                                                                                                                                                                             | .230861                                                                                               | Centre Rd                                                                                                               | To Boundary Rd                                                                                                                                                                                                                        |
| 5109 143.                                                                                                                                                                                                             | 230872                                                                                                | Centre Rd Rostron - Stuart N                                                                                            |                                                                                                                                                                                                                                       |
| 0783 143.                                                                                                                                                                                                             | 236225                                                                                                | Rostron Road picnic area                                                                                                |                                                                                                                                                                                                                                       |
| 8740 143.                                                                                                                                                                                                             | 240171                                                                                                | Centre Rd West of England                                                                                               |                                                                                                                                                                                                                                       |
| 0977 143.                                                                                                                                                                                                             | 242515                                                                                                | West of England Fire Tower                                                                                              |                                                                                                                                                                                                                                       |
|                                                                                                                                                                                                                       | 234843                                                                                                | Centre Rd                                                                                                               |                                                                                                                                                                                                                                       |
| 8643 143.                                                                                                                                                                                                             | 241843                                                                                                | Centre Rd                                                                                                               | Fisherman's Hut Tk                                                                                                                                                                                                                    |
| 2                                                                                                                                                                                                                     | 0783         143.           3740         143.           0977         143.           3643         143. | 0783143.2362253740143.2401710977143.242515                                                                              | O783         143.236225         Rostron Road picnic area           8740         143.240171         Centre Rd           0977         143.242515         West of England Fire Tower           8643         143.234843         Centre Rd |

## Centre Road Trail

- A Goldfields Reservoir was built in 1864 to solve one of the problems for the town and for quartz crushing operations, which was a shortage of water.
- B Wax Garden has always been known to support a dense shrub understorey and groundcover and is a popular spot for outings especially in Spring when the wildflowers are at their best. The name "Wax Garden" derives from the Fairy Wax Flower which is regenerating after years of heavy browsing by wallabies
- C Stoney Creek Reserve
- D Rostron Road picnic area has a table and seats beside the dam.
- E West of England Fire Tower commands a view across the whole region

## Teddington Trail

- F Fisherman's Hut is reminiscent of a high country cattleman's hut that is available for campers. The local angling club formally uses it. Camping is available at Fisherman's Hut. Bookings are essential through Parks Victoria
- G Teddington Reservoir. Teddington Reservoir No. 1 is located just inside the National Park, together with camping ground and toilets which are managed by Parks Victoria. Below this reservoir is Teddington No. 2 reservoir that supplies water to the village of Stuart Mill. A community group privately manages this reservoir.
- H The area near the spillway is the site for the first white settlers in the district, where a Mr Sanderson had his residence for the large Teddington Run which was established in the 1840's.
- I In the years after the gold rush, the Strathfillan Creek Valley was home to many small market gardens growing vegetables and flowers; orchards and a winery. The creek was a good stream for fishing.
- J Old Malcolm's Inn
- K Stuart Mill Recreation Reserve

The Basin Trail

L Kara Kara Winery. You may be able to enjoy a wine tasting, depending on the availability of the owners. There are no cellar door sales.

Aliens Camp Trail

- M Aliens Camp. Families of Italian and German heritage were interned here during WWII. The internees could travel to St Arnaud but no further. Token were issued instead of money and these tokens could only be spent in St Arnaud.
- N Boys Camp. During the depression, unemployed boys were camped here and allocated an area where they could cut wood for sale in Melbourne. They were given food and lodging.
- g. Photos