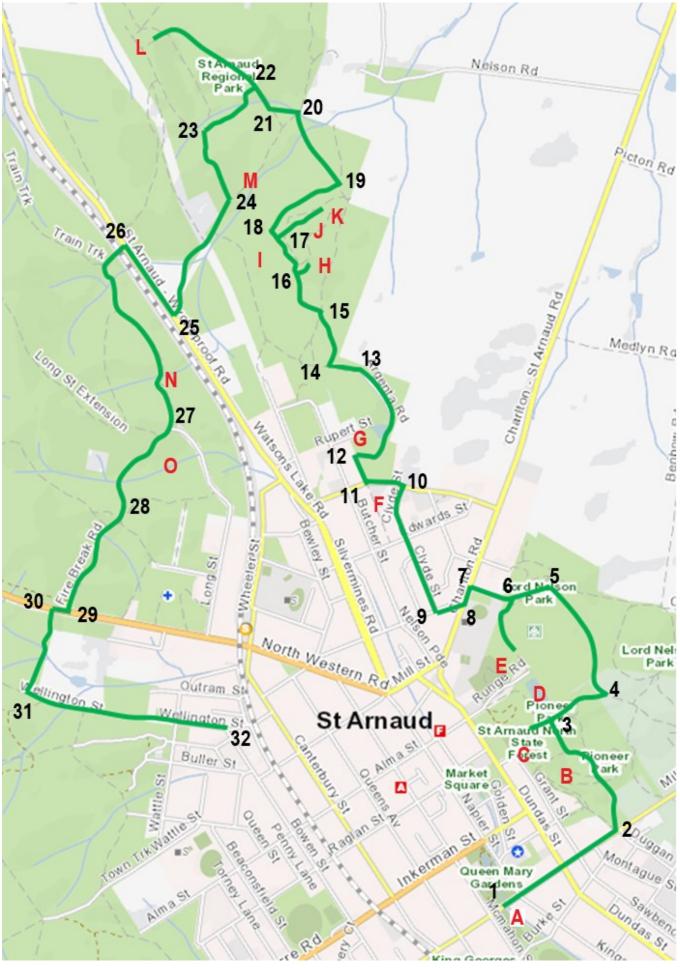

West of England Fire Lookout Tower

Wax Garden in spring

Hut at Teddington Reservoir

Peaceful picnic spot at Rostron Road

**MINE HISTORY TRAIL** 

| Mine History Trail                                   |            |            |                                |                           |  |  |
|------------------------------------------------------|------------|------------|--------------------------------|---------------------------|--|--|
| Starting point - corner of Millett St and McMahon St |            |            |                                |                           |  |  |
| Point                                                | Latitude   | Longitude  | Road / Feature                 | Intersecting Rd           |  |  |
| 1                                                    | -36.618917 | 143.258492 | Millett St                     |                           |  |  |
| А                                                    | -36.618883 | 143.258760 | Lord Nelson Band Rotunda       | McMahon St                |  |  |
| 2                                                    | -36.616455 | 143.263159 | Millett St                     |                           |  |  |
| В                                                    | -36.615189 | 143.262859 | Lord Nelson Tailings Dump      |                           |  |  |
| 3                                                    | -36.612580 | 143.261679 |                                |                           |  |  |
| С                                                    | -36.613226 | 143.260692 | Lord Nelson Mine Site          | Alma St                   |  |  |
| D                                                    | -36.612597 | 143.260134 | Lord Nelson Tailings Dam       |                           |  |  |
| 4                                                    | -36.612347 | 143.262838 |                                |                           |  |  |
| 5                                                    | -36.608739 | 143.260821 |                                | Dunstan St                |  |  |
| 6                                                    | -36.609523 | 143.259201 | Dunstan St                     |                           |  |  |
| Е                                                    | -36.611383 | 143.259180 | Wilsons's Hill                 | Lord Nelson Park          |  |  |
| 7                                                    | -36.609161 | 143.257721 | Dunstan St                     | Charlton - St Arnaud Rd   |  |  |
| 8                                                    | -36.609523 | 143.257539 | Charlton - St Arnaud Rd        | Powell St                 |  |  |
| 9                                                    | -36.609842 | 143.256455 | Powell St                      | Clyde St                  |  |  |
| 10                                                   | -36.606112 | 143.255092 | Clyde St                       | Hopetoun St               |  |  |
| F                                                    | -36.606121 | 143.254781 | Love's Cottage                 | Hopetoun St               |  |  |
| 11                                                   | -36.606052 | 143.253880 | Hopetoun St                    | Argenta St                |  |  |
| G                                                    | -36.605027 | 143.253955 | Welcome Nelson Mine            |                           |  |  |
| 12                                                   | -36.605380 | 143.253655 | Argenta St                     | Argenta St                |  |  |
| 13                                                   | -36.603881 | 143.254814 | Argenta St                     |                           |  |  |
| 14                                                   | -36.602563 | 143.251488 | Argenta St                     |                           |  |  |
| 15                                                   | -36.600754 | 143.252325 |                                |                           |  |  |
| 16                                                   | -36.599591 | 143.251445 |                                |                           |  |  |
| Н                                                    | -36.599178 | 143.251992 | Bell Rock                      |                           |  |  |
| Ι                                                    | -36.599111 | 143.25078  | Sebastopol Black Reef Open Cut |                           |  |  |
| 17                                                   | -36.598162 | 143.250587 |                                |                           |  |  |
| J                                                    | -36.597998 | 143.251423 | Armenian Open Cut              |                           |  |  |
| К                                                    | -36.597843 | 143.252067 | St Arnaud Gold Mining Dam      | Do U turn                 |  |  |
| 18                                                   | -36.598024 | 143.250340 |                                |                           |  |  |
| 19                                                   | -36.596997 | 143.252728 |                                |                           |  |  |
| 20                                                   | -36.595033 | 143.251269 |                                |                           |  |  |
| 21                                                   | -36.594947 | 143.250582 |                                |                           |  |  |
| 22                                                   | -36.594284 | 143.249938 |                                |                           |  |  |
| L                                                    | -36.592759 | 143.246183 | Comstock Open Cut              | Do U turn                 |  |  |
| 23                                                   | -36.595748 | 143.247889 |                                |                           |  |  |
| М                                                    | -36.597738 | 143.249230 | Lady Nelson Mine               | Wycheproof Hwy            |  |  |
| 24                                                   | -36.597970 | 143.248597 |                                |                           |  |  |
| 25                                                   | -36.601010 | 143.246687 |                                | St Arnaud - Wycheproof Rd |  |  |
| 26                                                   | -36.599124 | 143.244788 | St Arnaud - Wycheproof Rd      | Fire Break Rd             |  |  |
| Ν                                                    | -36.600089 | 143.244123 | New Chum Mine Site             | Long St Extension         |  |  |
| 27                                                   | -36.604085 | 143.246644 | Fire Break Rd                  | Long St Extension         |  |  |
| 0                                                    | -36.605773 | 143.245550 | Browning's Luck Mine/Tailings  | Long St Extension         |  |  |
| 28                                                   | -36.606565 | 143.244853 | Fire Break Rd                  | Jam Tin Tk                |  |  |
| 29                                                   | -36.609881 | 143.242761 | Fire Break Rd                  | Sunraysia Hwy             |  |  |
| 30                                                   | -36.609847 | 143.242192 | Sunraysia Hwy                  | Fire Break Rd             |  |  |
| 31                                                   | -36.612448 | 143.241441 | Fire Break Rd                  | Wellington St             |  |  |
| 32                                                   | -36.613102 | 143.245700 |                                |                           |  |  |