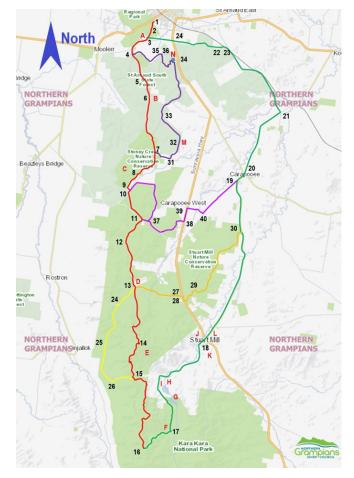

# CYCLING TRAILS AROUND ST ARNAUD

Environment, Land, Water and Planning

grampians tourism

This Edition - November 11<sup>th</sup> 2020

Stuart Mill Trail Distance from 1 to 16 to 24 = 69 km

Hard Hills Trail Distance = 12.5 km

#### STUART MILL TRAILS

St Arnaud Bike Trails V5 November 2020[1188] 17/11/2020

| 2707       143.         4074       143.         3069       143.         3686       143.         9257       143.         1791       143.         4503       143.         3919       143.                               | gitude251324246799242886244657233349233639236364237479                                                | Road / FeatureMillett StMillett StGoldfields ReservoirFire Break TrailLock RdCentre RdCentre RdWax GardenCentre Rd      | Intersecting Rd         Fire Break Trail         Lock Rd         Queen Mary Rd         Tk to Wax Garden         Wax Garden         Medlyn Rd                                                                                          |
|-----------------------------------------------------------------------------------------------------------------------------------------------------------------------------------------------------------------------|-------------------------------------------------------------------------------------------------------|-------------------------------------------------------------------------------------------------------------------------|---------------------------------------------------------------------------------------------------------------------------------------------------------------------------------------------------------------------------------------|
| 2707         143.           4074         143.           3069         143.           3686         143.           9257         143.           1791         143.           4503         143.           3919         143. | 251324       246799       242886       244657       233349       233639       236364       237479     | Millett St<br>Millett St<br>Goldfields Reservoir<br>Fire Break Trail<br>Lock Rd<br>Centre Rd<br>Centre Rd<br>Wax Garden | Fire Break Trail<br>Lock Rd<br>Centre Rd<br>Queen Mary Rd<br>Tk to Wax Garden<br>Wax Garden                                                                                                                                           |
| 4074143.3069143.3686143.9257143.1791143.4503143.3919143.                                                                                                                                                              | 246799       242886       244657       233349       233639       236364       237479                  | Millett St<br>Goldfields Reservoir<br>Fire Break Trail<br>Lock Rd<br>Centre Rd<br>Centre Rd<br>Wax Garden               | Lock Rd<br>Centre Rd<br>Queen Mary Rd<br>Tk to Wax Garden<br>Wax Garden                                                                                                                                                               |
| 3069         143.           3686         143.           9257         143.           1791         143.           4503         143.           3919         143.                                                         | 242886       244657       233349       233639       236364       237479                               | Goldfields Reservoir<br>Fire Break Trail<br>Lock Rd<br>Centre Rd<br>Centre Rd<br>Wax Garden                             | Lock Rd<br>Centre Rd<br>Queen Mary Rd<br>Tk to Wax Garden<br>Wax Garden                                                                                                                                                               |
| 3686143.9257143.1791143.4503143.3919143.                                                                                                                                                                              | 244657       233349       233639       236364       237479                                            | Fire Break Trail<br>Lock Rd<br>Centre Rd<br>Centre Rd<br>Wax Garden                                                     | Centre Rd<br>Queen Mary Rd<br>Tk to Wax Garden<br>Wax Garden                                                                                                                                                                          |
| 9257143.1791143.4503143.3919143.                                                                                                                                                                                      | 233349<br>233639<br>236364<br>237479                                                                  | Lock Rd<br>Centre Rd<br>Centre Rd<br>Wax Garden                                                                         | Centre Rd<br>Queen Mary Rd<br>Tk to Wax Garden<br>Wax Garden                                                                                                                                                                          |
| 1791143.4503143.3919143.                                                                                                                                                                                              | 233639<br>236364<br>237479                                                                            | Centre Rd<br>Centre Rd<br>Wax Garden                                                                                    | Queen Mary Rd<br>Tk to Wax Garden<br>Wax Garden                                                                                                                                                                                       |
| 4503 143.<br>3919 143.                                                                                                                                                                                                | .236364<br>.237479                                                                                    | Centre Rd<br>Wax Garden                                                                                                 | Tk to Wax Garden<br>Wax Garden                                                                                                                                                                                                        |
| 3919 143.                                                                                                                                                                                                             | .237479                                                                                               | Wax Garden                                                                                                              | Wax Garden                                                                                                                                                                                                                            |
|                                                                                                                                                                                                                       |                                                                                                       |                                                                                                                         |                                                                                                                                                                                                                                       |
| 6892 143.                                                                                                                                                                                                             | 250314                                                                                                | Centre Rd                                                                                                               | Medlyn Bd                                                                                                                                                                                                                             |
|                                                                                                                                                                                                                       |                                                                                                       |                                                                                                                         | ivieuryn ru                                                                                                                                                                                                                           |
| 7891 143                                                                                                                                                                                                              | 3.242482                                                                                              | Centre Rd                                                                                                               | Stoney Creek Rd                                                                                                                                                                                                                       |
| /091 145                                                                                                                                                                                                              | .242402                                                                                               | Stoney Creek Reserve                                                                                                    |                                                                                                                                                                                                                                       |
| 9709 143.                                                                                                                                                                                                             | .229189                                                                                               | Centre Rd                                                                                                               | McCrae's Rd                                                                                                                                                                                                                           |
| 3474 143.                                                                                                                                                                                                             | .235246                                                                                               | Centre Rd                                                                                                               | Aliens Camp Rd                                                                                                                                                                                                                        |
| 7843 143.                                                                                                                                                                                                             | 239689                                                                                                | Centre Rd                                                                                                               | Little Church Rd                                                                                                                                                                                                                      |
| 5100 143.                                                                                                                                                                                                             | .230861                                                                                               | Centre Rd                                                                                                               | To Boundary Rd                                                                                                                                                                                                                        |
| 5109 143.                                                                                                                                                                                                             | 230872                                                                                                | Centre Rd Rostron - Stuart N                                                                                            |                                                                                                                                                                                                                                       |
| 0783 143.                                                                                                                                                                                                             | 236225                                                                                                | Rostron Road picnic area                                                                                                |                                                                                                                                                                                                                                       |
| 8740 143.                                                                                                                                                                                                             | 240171                                                                                                | Centre Rd West of England                                                                                               |                                                                                                                                                                                                                                       |
| 0977 143.                                                                                                                                                                                                             | 242515                                                                                                | West of England Fire Tower                                                                                              |                                                                                                                                                                                                                                       |
|                                                                                                                                                                                                                       | 234843                                                                                                | Centre Rd                                                                                                               |                                                                                                                                                                                                                                       |
| 8643 143.                                                                                                                                                                                                             | 241843                                                                                                | Centre Rd                                                                                                               | Fisherman's Hut Tk                                                                                                                                                                                                                    |
| 2                                                                                                                                                                                                                     | 0783         143.           3740         143.           0977         143.           3643         143. | 0783143.2362253740143.2401710977143.242515                                                                              | O783         143.236225         Rostron Road picnic area           8740         143.240171         Centre Rd           0977         143.242515         West of England Fire Tower           8643         143.234843         Centre Rd |