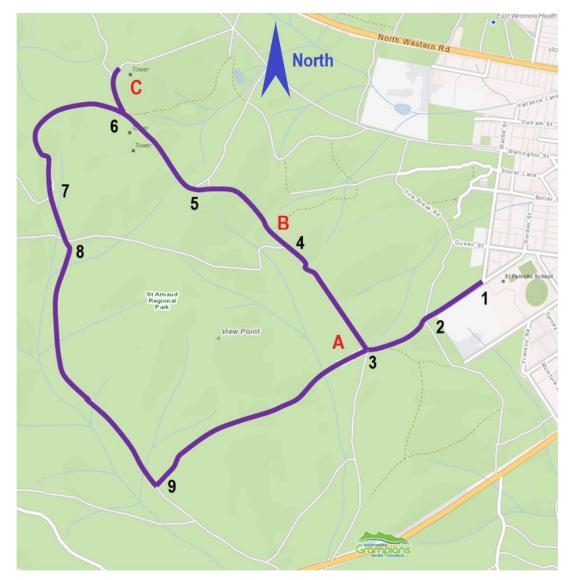

## b. Grade

- Moderate
- c. Points of interest
  - A Grey Grass Tree Enclosures. At the intersection of View Point Rd and Town Track there is a major population of the threatened Grey Grass-trees behind the fenced area in each corner
  - B View Point Lookout. Pause to look out over the town of St Arnaud and the surrounding hills
  - C Transmission Tower

## e. Photos

Grey Grass-tree

View Point Lookout