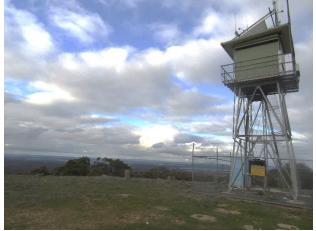

## Centre Road Trail

- A Goldfields Reservoir was built in 1864 to solve one of the problems for the town and for quartz crushing operations, which was a shortage of water.
- B Wax Garden has always been known to support a dense shrub understorey and groundcover and is a popular spot for outings especially in Spring when the wildflowers are at their best. The name "Wax Garden" derives from the Fairy Wax Flower which is regenerating after years of heavy browsing by wallabies
- C Stoney Creek Reserve
- D Rostron Road picnic area has a table and seats beside the dam.
- E West of England Fire Tower commands a view across the whole region