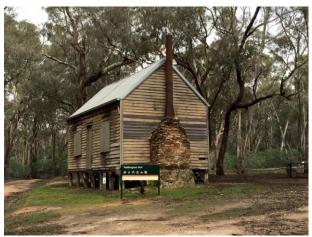

West of England Fire Lookout Tower

Wax Garden in spring

Hut at Teddington Reservoir

Peaceful picnic spot at Rostron Road

**MINE HISTORY TRAIL** 

| Mine History Trail                                   |            |            |                                |                           |  |  |
|------------------------------------------------------|------------|------------|--------------------------------|---------------------------|--|--|
| Starting point - corner of Millett St and McMahon St |            |            |                                |                           |  |  |
| Point                                                | Latitude   | Longitude  | Road / Feature                 | Intersecting Rd           |  |  |
| 1                                                    | -36.618917 | 143.258492 | Millett St                     |                           |  |  |
| А                                                    | -36.618883 | 143.258760 | Lord Nelson Band Rotunda       | McMahon St                |  |  |
| 2                                                    | -36.616455 | 143.263159 | Millett St                     |                           |  |  |
| В                                                    | -36.615189 | 143.262859 | Lord Nelson Tailings Dump      |                           |  |  |
| 3                                                    | -36.612580 | 143.261679 |                                |                           |  |  |
| С                                                    | -36.613226 | 143.260692 | Lord Nelson Mine Site          | Alma St                   |  |  |
| D                                                    | -36.612597 | 143.260134 | Lord Nelson Tailings Dam       |                           |  |  |
| 4                                                    | -36.612347 | 143.262838 |                                |                           |  |  |
| 5                                                    | -36.608739 | 143.260821 |                                | Dunstan St                |  |  |
| 6                                                    | -36.609523 | 143.259201 | Dunstan St                     |                           |  |  |
| Е                                                    | -36.611383 | 143.259180 | Wilsons's Hill                 | Lord Nelson Park          |  |  |
| 7                                                    | -36.609161 | 143.257721 | Dunstan St                     | Charlton - St Arnaud Rd   |  |  |
| 8                                                    | -36.609523 | 143.257539 | Charlton - St Arnaud Rd        | Powell St                 |  |  |
| 9                                                    | -36.609842 | 143.256455 | Powell St                      | Clyde St                  |  |  |
| 10                                                   | -36.606112 | 143.255092 | Clyde St                       | Hopetoun St               |  |  |
| F                                                    | -36.606121 | 143.254781 | Love's Cottage                 | Hopetoun St               |  |  |
| 11                                                   | -36.606052 | 143.253880 | Hopetoun St                    | Argenta St                |  |  |
| G                                                    | -36.605027 | 143.253955 | Welcome Nelson Mine            |                           |  |  |
| 12                                                   | -36.605380 | 143.253655 | Argenta St                     | Argenta St                |  |  |
| 13                                                   | -36.603881 | 143.254814 | Argenta St                     |                           |  |  |
| 14                                                   | -36.602563 | 143.251488 | Argenta St                     |                           |  |  |
| 15                                                   | -36.600754 | 143.252325 |                                |                           |  |  |
| 16                                                   | -36.599591 | 143.251445 |                                |                           |  |  |
| Н                                                    | -36.599178 | 143.251992 | Bell Rock                      |                           |  |  |
| Ι                                                    | -36.599111 | 143.25078  | Sebastopol Black Reef Open Cut |                           |  |  |
| 17                                                   | -36.598162 | 143.250587 |                                |                           |  |  |
| J                                                    | -36.597998 | 143.251423 | Armenian Open Cut              |                           |  |  |
| К                                                    | -36.597843 | 143.252067 | St Arnaud Gold Mining Dam      | Do U turn                 |  |  |
| 18                                                   | -36.598024 | 143.250340 |                                |                           |  |  |
| 19                                                   | -36.596997 | 143.252728 |                                |                           |  |  |
| 20                                                   | -36.595033 | 143.251269 |                                |                           |  |  |
| 21                                                   | -36.594947 | 143.250582 |                                |                           |  |  |
| 22                                                   | -36.594284 | 143.249938 |                                |                           |  |  |
| L                                                    | -36.592759 | 143.246183 | Comstock Open Cut              | Do U turn                 |  |  |
| 23                                                   | -36.595748 | 143.247889 |                                |                           |  |  |
| М                                                    | -36.597738 | 143.249230 | Lady Nelson Mine               | Wycheproof Hwy            |  |  |
| 24                                                   | -36.597970 | 143.248597 |                                |                           |  |  |
| 25                                                   | -36.601010 | 143.246687 |                                | St Arnaud - Wycheproof Rd |  |  |
| 26                                                   | -36.599124 | 143.244788 | St Arnaud - Wycheproof Rd      | Fire Break Rd             |  |  |
| Ν                                                    | -36.600089 | 143.244123 | New Chum Mine Site             | Long St Extension         |  |  |
| 27                                                   | -36.604085 | 143.246644 | Fire Break Rd                  | Long St Extension         |  |  |
| 0                                                    | -36.605773 | 143.245550 | Browning's Luck Mine/Tailings  | Long St Extension         |  |  |
| 28                                                   | -36.606565 | 143.244853 | Fire Break Rd                  | Jam Tin Tk                |  |  |
| 29                                                   | -36.609881 | 143.242761 | Fire Break Rd                  | Sunraysia Hwy             |  |  |
| 30                                                   | -36.609847 | 143.242192 | Sunraysia Hwy                  | Fire Break Rd             |  |  |
| 31                                                   | -36.612448 | 143.241441 | Fire Break Rd                  | Wellington St             |  |  |
| 32                                                   | -36.613102 | 143.245700 |                                |                           |  |  |