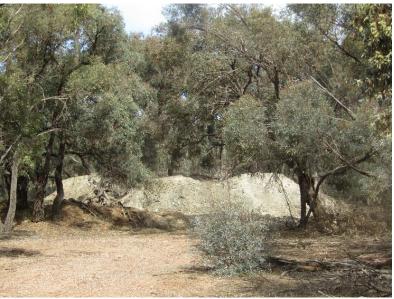

West of England Fire Lookout Tower

Wax Garden in spring

Hut at Teddington Reservoir

Peaceful picnic spot at Rostron Road

**MINE HISTORY TRAIL** 

| Mine History Trail                                   |            |            |                                |                           |  |  |
|------------------------------------------------------|------------|------------|--------------------------------|---------------------------|--|--|
| Starting point - corner of Millett St and McMahon St |            |            |                                |                           |  |  |
| Point                                                | Latitude   | Longitude  | Road / Feature                 | Intersecting Rd           |  |  |
| 1                                                    | -36.618917 | 143.258492 | Millett St                     |                           |  |  |
| А                                                    | -36.618883 | 143.258760 | Lord Nelson Band Rotunda       | McMahon St                |  |  |
| 2                                                    | -36.616455 | 143.263159 | Millett St                     |                           |  |  |
| В                                                    | -36.615189 | 143.262859 | Lord Nelson Tailings Dump      |                           |  |  |
| 3                                                    | -36.612580 | 143.261679 |                                |                           |  |  |
| С                                                    | -36.613226 | 143.260692 | Lord Nelson Mine Site          | Alma St                   |  |  |
| D                                                    | -36.612597 | 143.260134 | Lord Nelson Tailings Dam       |                           |  |  |
| 4                                                    | -36.612347 | 143.262838 |                                |                           |  |  |
| 5                                                    | -36.608739 | 143.260821 |                                | Dunstan St                |  |  |
| 6                                                    | -36.609523 | 143.259201 | Dunstan St                     |                           |  |  |
| Е                                                    | -36.611383 | 143.259180 | Wilsons's Hill                 | Lord Nelson Park          |  |  |
| 7                                                    | -36.609161 | 143.257721 | Dunstan St                     | Charlton - St Arnaud Rd   |  |  |
| 8                                                    | -36.609523 | 143.257539 | Charlton - St Arnaud Rd        | Powell St                 |  |  |
| 9                                                    | -36.609842 | 143.256455 | Powell St                      | Clyde St                  |  |  |
| 10                                                   | -36.606112 | 143.255092 | Clyde St                       | Hopetoun St               |  |  |
| F                                                    | -36.606121 | 143.254781 | Love's Cottage                 | Hopetoun St               |  |  |
| 11                                                   | -36.606052 | 143.253880 | Hopetoun St                    | Argenta St                |  |  |
| G                                                    | -36.605027 | 143.253955 | Welcome Nelson Mine            |                           |  |  |
| 12                                                   | -36.605380 | 143.253655 | Argenta St                     | Argenta St                |  |  |
| 13                                                   | -36.603881 | 143.254814 | Argenta St                     |                           |  |  |
| 14                                                   | -36.602563 | 143.251488 | Argenta St                     |                           |  |  |
| 15                                                   | -36.600754 | 143.252325 |                                |                           |  |  |
| 16                                                   | -36.599591 | 143.251445 |                                |                           |  |  |
| Н                                                    | -36.599178 | 143.251992 | Bell Rock                      |                           |  |  |
| Ι                                                    | -36.599111 | 143.25078  | Sebastopol Black Reef Open Cut |                           |  |  |
| 17                                                   | -36.598162 | 143.250587 |                                |                           |  |  |
| J                                                    | -36.597998 | 143.251423 | Armenian Open Cut              |                           |  |  |
| К                                                    | -36.597843 | 143.252067 | St Arnaud Gold Mining Dam      | Do U turn                 |  |  |
| 18                                                   | -36.598024 | 143.250340 |                                |                           |  |  |
| 19                                                   | -36.596997 | 143.252728 |                                |                           |  |  |
| 20                                                   | -36.595033 | 143.251269 |                                |                           |  |  |
| 21                                                   | -36.594947 | 143.250582 |                                |                           |  |  |
| 22                                                   | -36.594284 | 143.249938 |                                |                           |  |  |
| L                                                    | -36.592759 | 143.246183 | Comstock Open Cut              | Do U turn                 |  |  |
| 23                                                   | -36.595748 | 143.247889 |                                |                           |  |  |
| М                                                    | -36.597738 | 143.249230 | Lady Nelson Mine               | Wycheproof Hwy            |  |  |
| 24                                                   | -36.597970 | 143.248597 |                                |                           |  |  |
| 25                                                   | -36.601010 | 143.246687 |                                | St Arnaud - Wycheproof Rd |  |  |
| 26                                                   | -36.599124 | 143.244788 | St Arnaud - Wycheproof Rd      | Fire Break Rd             |  |  |
| Ν                                                    | -36.600089 | 143.244123 | New Chum Mine Site             | Long St Extension         |  |  |
| 27                                                   | -36.604085 | 143.246644 | Fire Break Rd                  | Long St Extension         |  |  |
| 0                                                    | -36.605773 | 143.245550 | Browning's Luck Mine/Tailings  | Long St Extension         |  |  |
| 28                                                   | -36.606565 | 143.244853 | Fire Break Rd                  | Jam Tin Tk                |  |  |
| 29                                                   | -36.609881 | 143.242761 | Fire Break Rd                  | Sunraysia Hwy             |  |  |
| 30                                                   | -36.609847 | 143.242192 | Sunraysia Hwy                  | Fire Break Rd             |  |  |
| 31                                                   | -36.612448 | 143.241441 | Fire Break Rd                  | Wellington St             |  |  |
| 32                                                   | -36.613102 | 143.245700 |                                |                           |  |  |