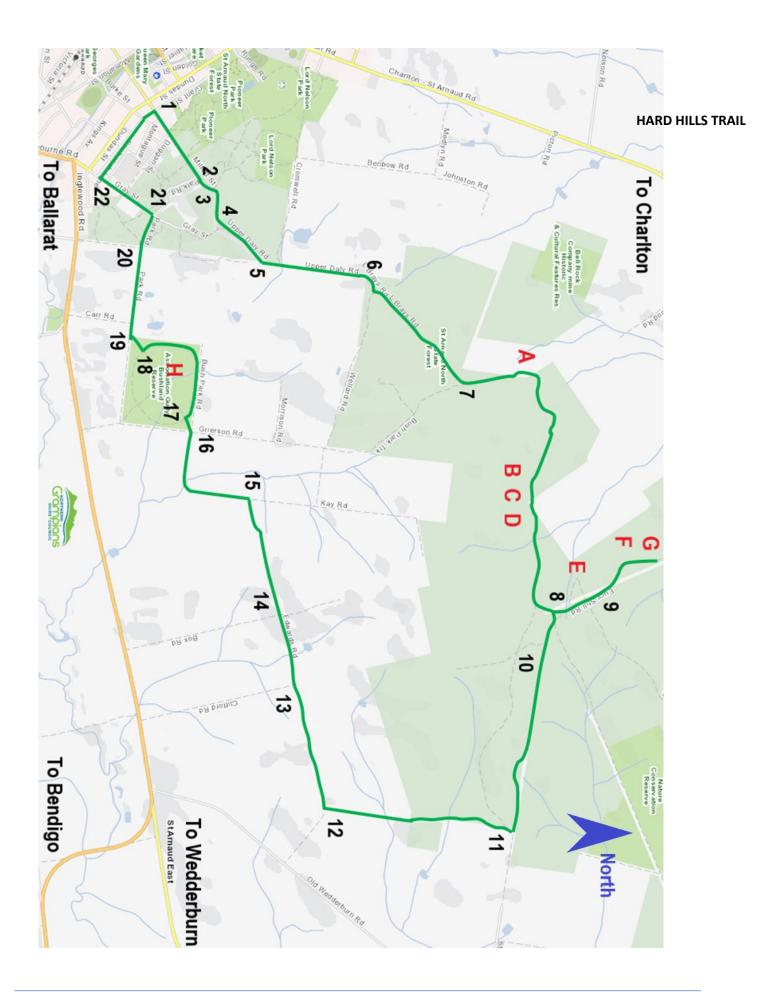

## Bell Rock pamphlet

https://169920de-7c9f-4ce0-a3f9-a4180d21a08.filesusr.com/ugd/df626c\_76e3ef768f9b46fea1078eb663383217.pdf

| Startin | g point – Corner | H<br>Starting point – Corner of Millet st and Dundas St | Hard Hills<br>las St      |                         |
|---------|------------------|---------------------------------------------------------|---------------------------|-------------------------|
| Point   | Latitude         | Longitude                                               | Road / Feature            | Intersecting Rd         |
| 1       | -36.616442       | 143.263216                                              | Millet St                 | Saw Bench La            |
| 2       | -36.615382       | 143.265166                                              | Millet St                 | Park Rd                 |
| З       | -36.613848       | 143.267132                                              | Upper Daly Rd             | Old Rubbish Tip         |
| 4       | -36.613477       | 143.269429                                              | Upper Daly Rd             | Gray St                 |
| б       | -36.610522       | 143.271900                                              | Upper Daly Rd             | Cromwell Rd             |
| 6       | -36.605652       | 143.273639                                              | Upper Daly Rd             | Wellard Rd              |
| 7       | -36.600812       | 143.279693                                              | L Brays Rd                | Bush Park Dve           |
| A       | -36.598096       | 143.278906                                              | Old Eucy Still            |                         |
| В       | -36.597322       | 143.293500                                              | Prince of Wales Mine      |                         |
| С       |                  |                                                         | Malakoff Mine             |                         |
| D       |                  |                                                         | Duchess of Edinburgh Mine |                         |
| 8       | -36.596240       | 143.295347                                              | L Brays Rd                | Eucy Still Rd           |
| 9       | -36.594957       | 143.292493                                              | Eucy Still Rd             | Vernon Tk               |
| п       | -36.595103       | 143.292493                                              | Eucy Still                |                         |
| п       |                  |                                                         | Three Finger Jack Mine    |                         |
| G       |                  |                                                         | Golden Rock Mine          | Do U-turn               |
| 10      | -36.596662       | 143.296613                                              | Eucy Still Rd             |                         |
| 11      | -36.598411       | 143.308919                                              | Eucy Still Rd             | Corner of Eucy Still Rd |
| 12      | -36.608169       | 143.307428                                              | Eucy Still Rd             | Edwards Rd              |
| 13      | -36.609831       | 143.299349                                              | Edwards Rd                | Clifford Rd             |
| 14      | -36.610675       | 143.294800                                              | Edwards Rd                | Box Rd                  |
| 15      | -36.612199       | 143.287461                                              | Edwards Rd                | Kay Rd                  |
| 16      | -36.615248       | 143.282848                                              | Kay Rd                    | Grierson Rd             |
| 17      | -36.615610       | 143.281893                                              | Bush Park Rd              | Grierson Rd             |
| 18      | -36.615197       | 143.279747                                              | St. Arnaud Pony Club      |                         |
| 19      | -36.618383       | 143.275670                                              | Park Rd                   | Carr Rd                 |
| 20      | -36.617789       | 143.270509                                              | Park Rd                   | Daly Rd                 |
| 21      | -36.617212       | 143.268621                                              | Park Rd                   | Gray St                 |
| 22      | -36.620097       | 143.266142                                              | Gray St                   | Saw Bench La            |
| 1       | -36.616442       | 143.263216                                              | Millet St                 | Saw Bench La            |