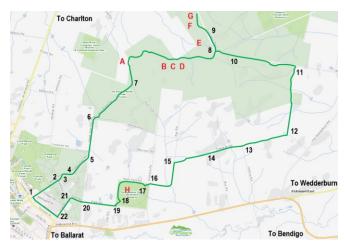

West of England Fire Lookout Tower

Wax Garden in spring

Hut at Teddington Reservoir

Peaceful picnic spot at Rostron Road

**MINE HISTORY TRAIL** 

| Mine History Trail                                   |            |            |                                |                           |  |  |
|------------------------------------------------------|------------|------------|--------------------------------|---------------------------|--|--|
| Starting point - corner of Millett St and McMahon St |            |            |                                |                           |  |  |
| Point                                                | Latitude   | Longitude  | Road / Feature                 | Intersecting Rd           |  |  |
| 1                                                    | -36.618917 | 143.258492 | Millett St                     |                           |  |  |
| А                                                    | -36.618883 | 143.258760 | Lord Nelson Band Rotunda       | McMahon St                |  |  |
| 2                                                    | -36.616455 | 143.263159 | Millett St                     |                           |  |  |
| В                                                    | -36.615189 | 143.262859 | Lord Nelson Tailings Dump      |                           |  |  |
| 3                                                    | -36.612580 | 143.261679 |                                |                           |  |  |
| С                                                    | -36.613226 | 143.260692 | Lord Nelson Mine Site          | Alma St                   |  |  |
| D                                                    | -36.612597 | 143.260134 | Lord Nelson Tailings Dam       |                           |  |  |
| 4                                                    | -36.612347 | 143.262838 |                                |                           |  |  |
| 5                                                    | -36.608739 | 143.260821 |                                | Dunstan St                |  |  |
| 6                                                    | -36.609523 | 143.259201 | Dunstan St                     |                           |  |  |
| Е                                                    | -36.611383 | 143.259180 | Wilsons's Hill                 | Lord Nelson Park          |  |  |
| 7                                                    | -36.609161 | 143.257721 | Dunstan St                     | Charlton - St Arnaud Rd   |  |  |
| 8                                                    | -36.609523 | 143.257539 | Charlton - St Arnaud Rd        | Powell St                 |  |  |
| 9                                                    | -36.609842 | 143.256455 | Powell St                      | Clyde St                  |  |  |
| 10                                                   | -36.606112 | 143.255092 | Clyde St                       | Hopetoun St               |  |  |
| F                                                    | -36.606121 | 143.254781 | Love's Cottage                 | Hopetoun St               |  |  |
| 11                                                   | -36.606052 | 143.253880 | Hopetoun St                    | Argenta St                |  |  |
| G                                                    | -36.605027 | 143.253955 | Welcome Nelson Mine            |                           |  |  |
| 12                                                   | -36.605380 | 143.253655 | Argenta St                     | Argenta St                |  |  |
| 13                                                   | -36.603881 | 143.254814 | Argenta St                     |                           |  |  |
| 14                                                   | -36.602563 | 143.251488 | Argenta St                     |                           |  |  |
| 15                                                   | -36.600754 | 143.252325 |                                |                           |  |  |
| 16                                                   | -36.599591 | 143.251445 |                                |                           |  |  |
| Н                                                    | -36.599178 | 143.251992 | Bell Rock                      |                           |  |  |
| Ι                                                    | -36.599111 | 143.25078  | Sebastopol Black Reef Open Cut |                           |  |  |
| 17                                                   | -36.598162 | 143.250587 |                                |                           |  |  |
| J                                                    | -36.597998 | 143.251423 | Armenian Open Cut              |                           |  |  |
| К                                                    | -36.597843 | 143.252067 | St Arnaud Gold Mining Dam      | Do U turn                 |  |  |
| 18                                                   | -36.598024 | 143.250340 |                                |                           |  |  |
| 19                                                   | -36.596997 | 143.252728 |                                |                           |  |  |
| 20                                                   | -36.595033 | 143.251269 |                                |                           |  |  |
| 21                                                   | -36.594947 | 143.250582 |                                |                           |  |  |
| 22                                                   | -36.594284 | 143.249938 |                                |                           |  |  |
| L                                                    | -36.592759 | 143.246183 | Comstock Open Cut              | Do U turn                 |  |  |
| 23                                                   | -36.595748 | 143.247889 |                                |                           |  |  |
| М                                                    | -36.597738 | 143.249230 | Lady Nelson Mine               | Wycheproof Hwy            |  |  |
| 24                                                   | -36.597970 | 143.248597 |                                |                           |  |  |
| 25                                                   | -36.601010 | 143.246687 |                                | St Arnaud - Wycheproof Rd |  |  |
| 26                                                   | -36.599124 | 143.244788 | St Arnaud - Wycheproof Rd      | Fire Break Rd             |  |  |
| Ν                                                    | -36.600089 | 143.244123 | New Chum Mine Site             | Long St Extension         |  |  |
| 27                                                   | -36.604085 | 143.246644 | Fire Break Rd                  | Long St Extension         |  |  |
| 0                                                    | -36.605773 | 143.245550 | Browning's Luck Mine/Tailings  | Long St Extension         |  |  |
| 28                                                   | -36.606565 | 143.244853 | Fire Break Rd                  | Jam Tin Tk                |  |  |
| 29                                                   | -36.609881 | 143.242761 | Fire Break Rd                  | Sunraysia Hwy             |  |  |
| 30                                                   | -36.609847 | 143.242192 | Sunraysia Hwy                  | Fire Break Rd             |  |  |
| 31                                                   | -36.612448 | 143.241441 | Fire Break Rd                  | Wellington St             |  |  |
| 32                                                   | -36.613102 | 143.245700 |                                |                           |  |  |