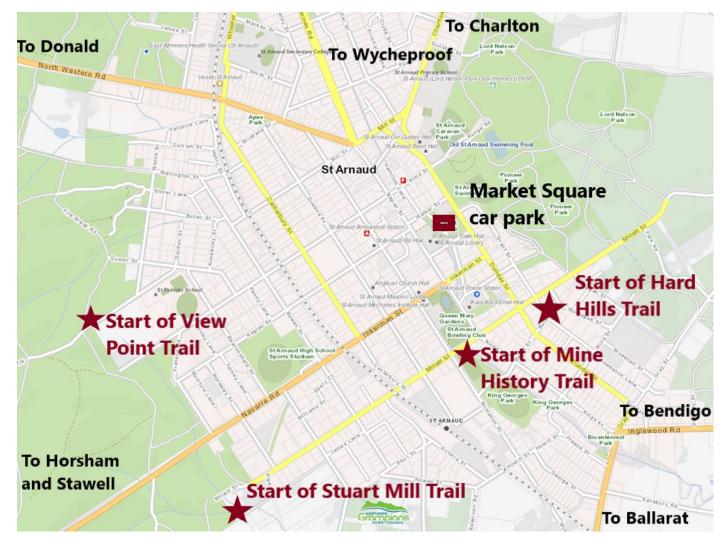

#### **CAR PARKING**

It is recommended that you park your cars in the Market Square car park, where many spaces are available.

The Rotary Club of St Arnaud acknowledges the Dja Dja Wurrung as the traditional custodians of the land on which we work and play and we pay our respects to Elders past, present and emerging.