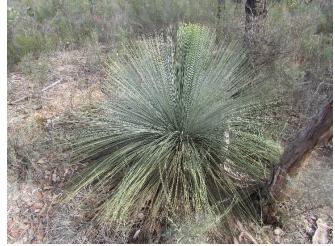

## b. Grade

- Moderate
- c. Points of interest
  - A Grey Grass Tree Enclosures. At the intersection of View Point Rd and Town Track there is a major population of the threatened Grey Grass-trees behind the fenced area in each corner
  - B View Point Lookout. Pause to look out over the town of St Arnaud and the surrounding hills
  - C Transmission Tower

## e. Photos

Grey Grass-tree

View Point Lookout