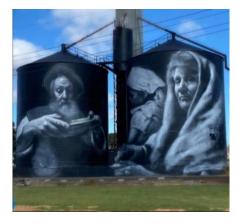

## Silo Art and Street Art

St Arnaud has recently had the two steel silos painted with a mural called "Hope" by local artist Kyle Torney.

Additionally, Kyle has painted a number of murals on buildings in a street art display.