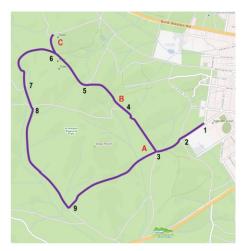

# CYCLING TRAILS AROUND ST ARNAUD

Environment, Land, Water and Planning

grampians tourism

This Edition - November 11<sup>th</sup> 2020

Stuart Mill Trail Distance from 1 to 16 to 24 = 69 km

Hard Hills Trail Distance = 12.5 km

Mine History Trail Distance = 7 km

View Point Trail Distance = 4.5 km