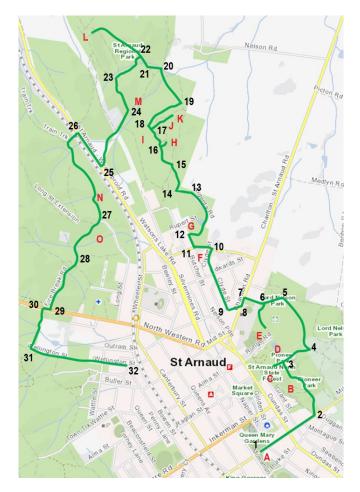

## Centre Road Trail

- A Goldfields Reservoir was built in 1864 to solve one of the problems for the town and for quartz crushing operations, which was a shortage of water.
- B Wax Garden has always been known to support a dense shrub understorey and groundcover and is a popular spot for outings especially in Spring when the wildflowers are at their best. The name "Wax Garden" derives from the Fairy Wax Flower which is regenerating after years of heavy browsing by wallabies
- C Stoney Creek Reserve
- D Rostron Road picnic area has a table and seats beside the dam.
- E West of England Fire Tower commands a view across the whole region

## Teddington Trail

- F Fisherman's Hut is reminiscent of a high country cattleman's hut that is available for campers. The local angling club formally uses it. Camping is available at Fisherman's Hut. Bookings are essential through Parks Victoria
- G Teddington Reservoir. Teddington Reservoir No. 1 is located just inside the National Park, together with camping ground and toilets which are managed by Parks Victoria. Below this reservoir is Teddington No. 2 reservoir that supplies water to the village of Stuart Mill. A community group privately manages this reservoir.
- H The area near the spillway is the site for the first white settlers in the district, where a Mr Sanderson had his residence for the large Teddington Run which was established in the 1840's.
- I In the years after the gold rush, the Strathfillan Creek Valley was home to many small market gardens growing vegetables and flowers; orchards and a winery. The creek was a good stream for fishing.
- J Old Malcolm's Inn
- K Stuart Mill Recreation Reserve

The Basin Trail

L Kara Kara Winery. You may be able to enjoy a wine tasting, depending on the availability of the owners. There are no cellar door sales.

Aliens Camp Trail

- M Aliens Camp. Families of Italian and German heritage were interned here during WWII. The internees could travel to St Arnaud but no further. Token were issued instead of money and these tokens could only be spent in St Arnaud.
- N Boys Camp. During the depression, unemployed boys were camped here and allocated an area where they could cut wood for sale in Melbourne. They were given food and lodging.
- g. Photos