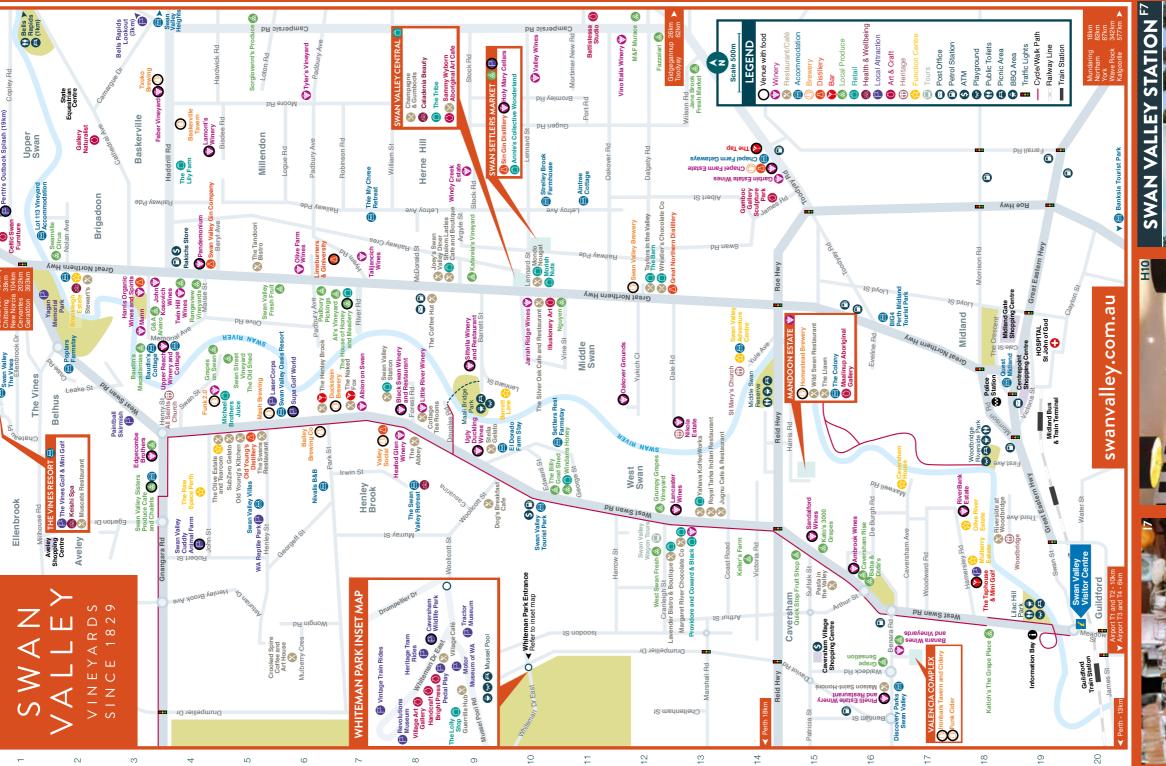

Map Reference E17

Positioned in the top right corner of advertisements, and within listings, this reference indicates the business location on the maps within this guide.

Pet Friendly **②** 

Please check the swanvalley.com.au website to check if venues are pet friendly.

For maps or more information on any of these trails, visit swanvalley.com.au or contact the Swan Valley Visitor Centre.

Follow the Swan Valley Fine Wine Trail, where you can visit wineries producing some of the best and most typical wines that have won trophies in recent years.