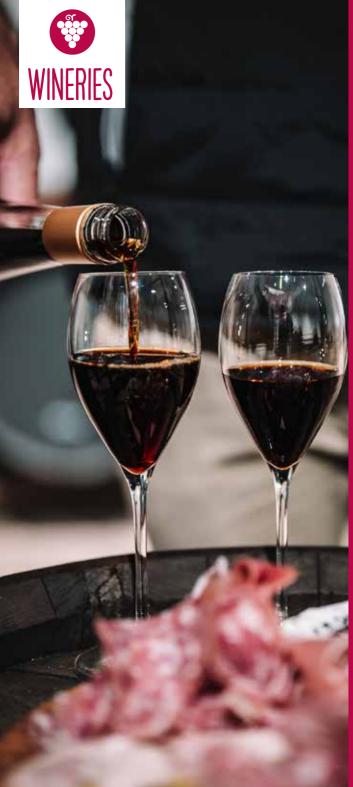

#### REGIONAL WINE STYLES

The Swan Valley's Mediterranean climate allows winemakers to grow and produce a remarkably wide range of varieties suited to a smorgasbord of cuisines. While the wines listed here are most typical of what is found in the Valley, visitors will discover Durif, Tempranillo, Rose, Grenache, Viognier and more.

Follow the Swan Valley Fine Wine Trail, where you can visit wineries producing some of the best and most typical wines that have won trophies in recent years.