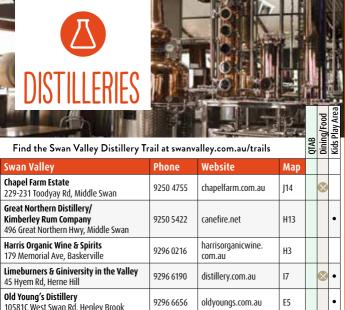

Gain an insight into the world of the Swan Valley's distillers who are passionately handcrafting spirits including gin, vodka, brandy, rum and limoncello on the **Distillery Trail**.

Our Sweet Temptations Trail is a mouthwatering artisan adventure where you can sample the finest French macarons, nougat, gourmet nuts, honey sourced straight from the hive and more.