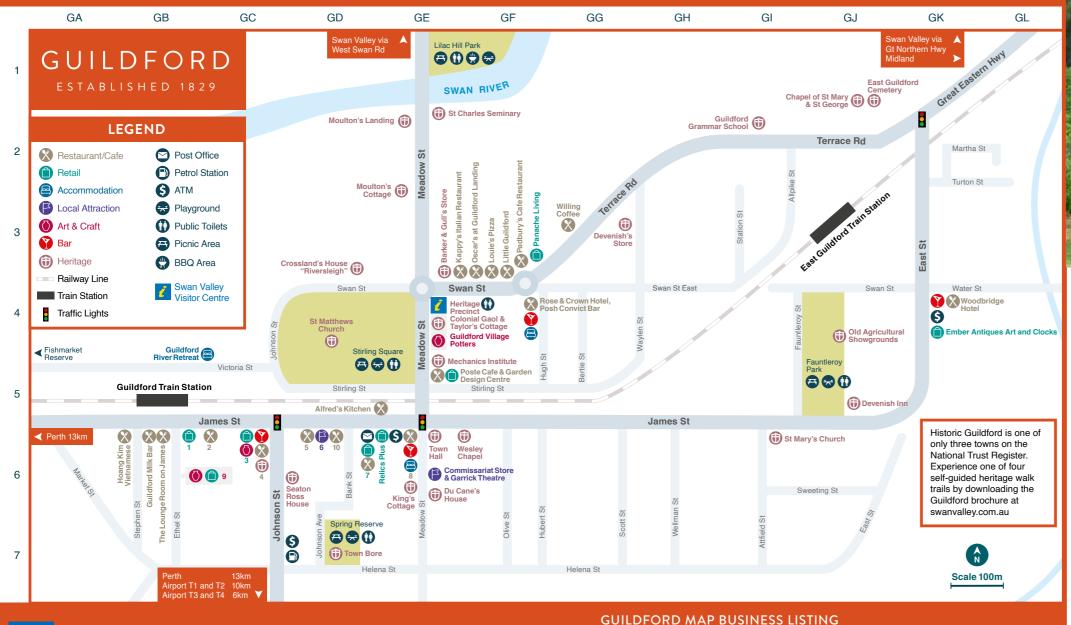

Map Reference E17

Positioned in the top right corner of advertisements, and within listings, this reference indicates the business location on the maps within this guide.

Pet Friendly **②** 

Please check the swanvalley.com.au website to check if venues are pet friendly.

For maps or more information on any of these trails, visit swanvalley.com.au or contact the Swan Valley Visitor Centre.