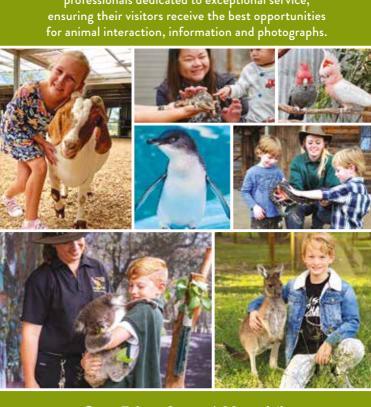

On The Swan Valley Fortified Wine Trail, discover some of the most complex and unique wines made anywhere in the world, often blended from many vintages and rated among the best.

Kids and grown-ups alike can feed Australian wildlife, hold a reptile, play mini golf, cuddle farm animals, venture on a bush walk and so much more on the Kids in the Valley Trail.