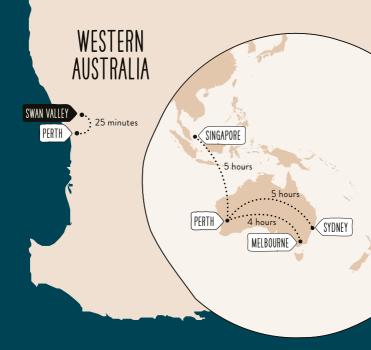

#### SWAN VALLEY LOCATION

Getting to the Western Australian capital has never been easier, with comfortable flying times from most Asian countries and non-stop flights connecting the city to the UK. Once in Perth, the Swan Valley is one of the most accessible day trip or overnight experiences on offer, whether by private car, tour, taxi, rideshare service or bicycle.

#### FROM THE AIRPORT

The Swan Valley is located a mere 10-minute drive from Perth Airport Terminals 3 & 4 and just a 20-minute drive from Perth Airport Terminals 1 & 2.

#### VIA PUBLIC TRANSPORT

Regular train services operate from the Airport and Perth CBD to Guildford and Midland. There is no public transport from these locations to the Swan Valley. Transport arrangements, such as a hire car, tour or bicycle, should be made prior to your arrival.