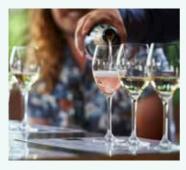

#### REGIONAL WINE STYLES

The Swan Valley's Mediterranean climate allows winemakers to grow and produce a remarkably wide range of varieties suited to a smorgasbord of cuisines. While the wines listed here are most typical of what is found in the Valley, visitors will discover Durif, Tempranillo, Rose, Grenache, Viognier and more.

Follow the Swan Valley Fine Wine Trail, where you can visit wineries producing some of the best and most typical wines that have won trophies in recent years.

#### SPARKLING WINES

Sparkling wines have long been the favoured drink to celebrate any occasion. Making sparkling wine in the traditional Methode Champenoise, the same method that produces Champagne in France, is labour intensive but well worth the extra effort. In the Swan Valley, delicious and creamy sparkling wines are produced from traditional varieties such as Chardonnay as well as Chenin Blanc and Shiraz.