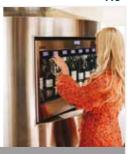

#### SPARKLING WINES

Sparkling wines have long been the favoured drink to celebrate any occasion. Making sparkling wine in the traditional Methode Champenoise, the same method that produces Champagne in France, is labour intensive but well worth the extra effort. In the Swan Valley, delicious and creamy sparkling wines are produced from traditional varieties such as Chardonnay as well as Chenin Blanc and Shiraz.

#### FORTIFIED WINES

Fortified wines are often referred to as liquid sunshine as the fruit is left on the vines for extended ripening in the summer sun. The berries are semi-dried which concentrates the grape sugars and flavours. The term 'fortified' refers to the addition of a small amount of brandy to strengthen the partly fermented wine, which is then left to mature in an oak barrel. Luscious fortified wines you will find on the Swan Valley Fortified Wine Trail include Pedro Ximenes, Muscadelle, Liqueur Shiraz and Liqueur Verdelho.